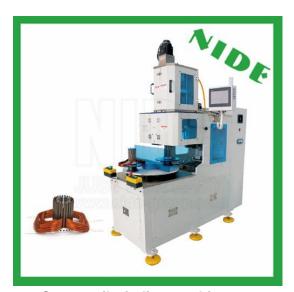

### Stator production machine

Nide can supply full package of motor stator automatic production machine or line for different motor types, like BLDC, pump motor, car motor, induction motor, 3 phase motor ect. This stator production line including paper inserting machine, coil winding machine, coil winding inserting machine, lacing machine, forming machine and testing machine

### **Stand-alone machines**

Coil inserting machine

Stator lacing machine

Stator coil winding machine

stator forming machine

Stator testing machine