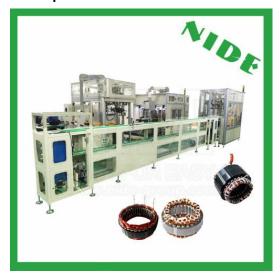

### Stator production machine

Nide can supply full package of motor stator automatic production machine or line for different motor types, like BLDC, pump motor, car motor, induction motor, 3 phase motor ect. This stator production line including paper inserting machine, coil winding machine, coil winding inserting machine, lacing machine, forming machine and testing machine

#### Stator production line

Stator assembly line with belt

Stator assembly line without belt