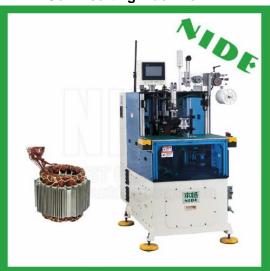

### Stator production machine

Nide can supply full package of motor stator automatic production machine or line for different motor types, like BLDC, pump motor, car motor, induction motor, 3 phase motor ect. This stator production line including paper inserting machine, coil winding machine, coil winding inserting machine, lacing machine, forming machine and testing machine

### **Stand-alone machines**

Coil inserting machine

Stator lacing machine

Stator coil winding machine

stator forming machine

Stator testing machine