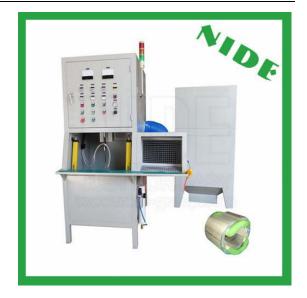

### **Stand-alone machines**

Coil inserting machine

Stator lacing machine

Stator coil winding machine

stator forming machine

Stator testing machine