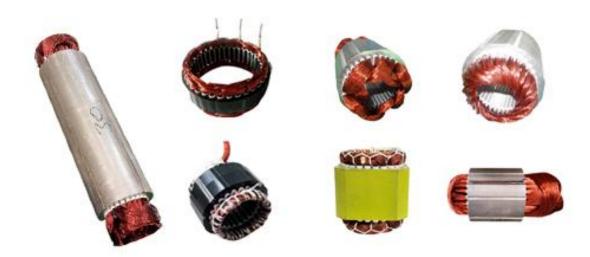

### Application:

Stator suitable for our machines: compressor motor, fan motor, air conditioner motor, three phase motor, single phase motor, washing machine motor, generator motor, pump motor, etc.

#### Stator production line

Stator assembly line with belt

Stator assembly line without belt