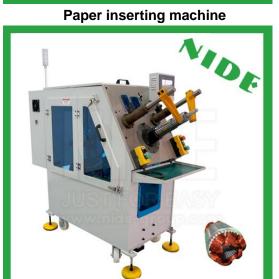

### Stator production machine

Nide can supply full package of motor stator automatic production machine or line for different motor types, like BLDC, pump motor, car motor, induction motor, 3 phase motor ect. This stator production line including paper inserting machine, coil winding machine, coil winding inserting machine, lacing machine, forming machine and testing machine

### **Stand-alone machines**

Coil inserting machine

Stator lacing machine

Stator coil winding machine

stator forming machine

Stator testing machine