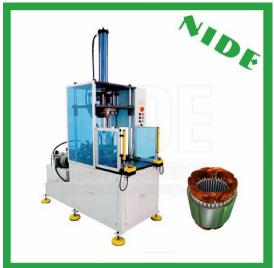

### Stator production machine

Nide can supply full package of motor stator automatic production machine or line for different motor types, like BLDC, pump motor, car motor, induction motor, 3 phase motor ect. This stator production line including paper inserting machine, coil winding machine, coil winding inserting machine, lacing machine, forming machine and testing machine

### **Stand-alone machines**

Coil inserting machine

Stator lacing machine

Stator coil winding machine

stator forming machine

Stator testing machine