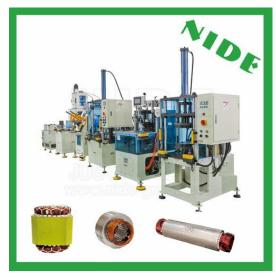

### Stator production machine

Nide can supply full package of motor stator automatic production machine or line for different motor types, like BLDC, pump motor, car motor, induction motor, 3 phase motor ect. This stator production line including paper inserting machine, coil winding machine, coil winding inserting machine, lacing machine, forming machine and testing machine

#### Stator production line

Stator assembly line with belt

Stator assembly line without belt