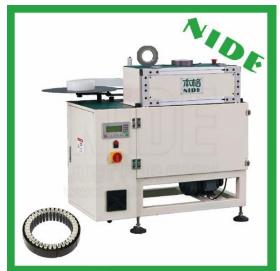

### **Stand-alone machines**

Coil inserting machine

Stator lacing machine

Stator coil winding machine

stator forming machine

Stator testing machine