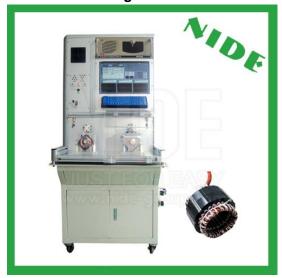

### **Stand-alone machines**

Coil inserting machine

Stator lacing machine

Stator coil winding machine

stator forming machine

Stator testing machine